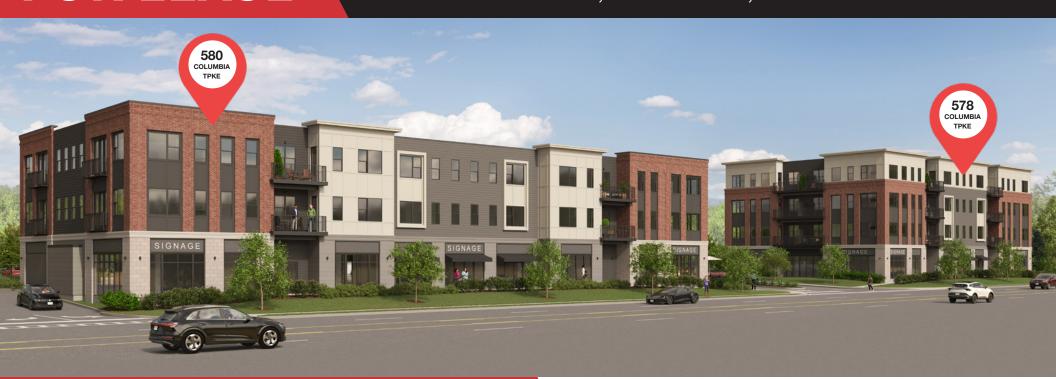

# **1ST FLOOR RETAIL/COMMERCIAL**

578-580 COLUMBIA TURNPIKE, EAST GREENBUSH, NY 12061

#### **FEATURES**

578-580 COLUMBIA TURNPIKE, EAST GREENBUSH, NY 12061

Exciting new construction mixed use development with first floor retail available for lease. Town Center development includes approvals for up to 275 residential units (First Phase 78 units) along with approximately 20,000 SF of first floor commercial space. Located along busy Columbia Turnpike in the heart of East Greenbush and in between Market 32 and Hannaford anchored centers. Flexible configuration for tenants from 1,500 SF and up. Site plan approval includes approval for eastern end-cap drive thru along with western end cap with large patio space.

| Building Depth | Approx. 75'                                       |
|----------------|---------------------------------------------------|
| Building Size  | 580 Columbia: 10,852 SF<br>578 Columbia: 7,980 SF |
| Building Type  | Retail/Commercial                                 |