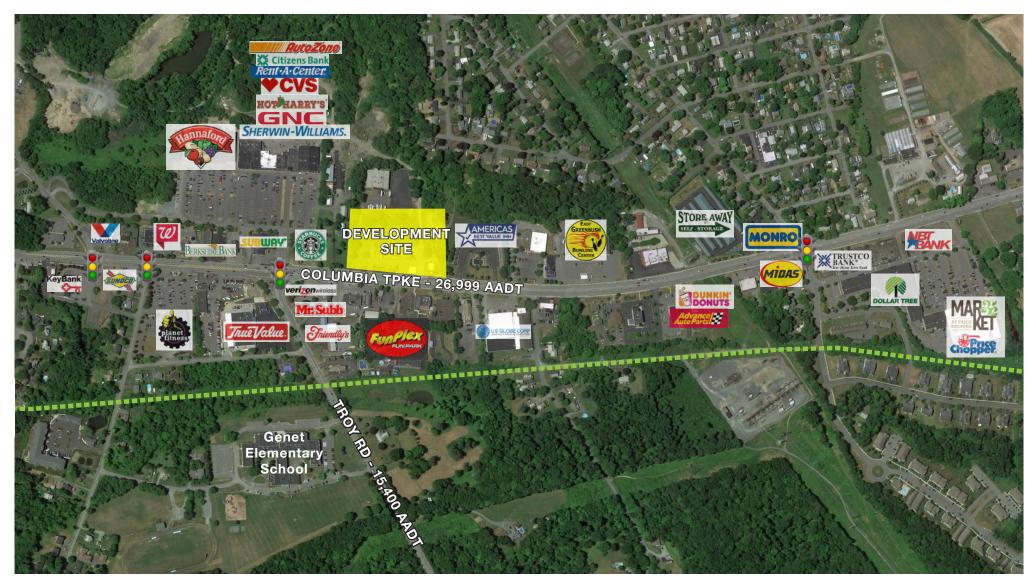

# **NEARBY RETAILERS**

578-580 COLUMBIA TURNPIKE, EAST GREENBUSH, NY 12061

Albany-Hudson Electric Trail (AHET): The recently completed 35 mile multi-use bicycling and pedestrian trail stretches from Hudson, NY to Rensselaer, NY.

#### TRAFFIC COUNTS

| Columbia Turnpike & Troy Road | 26,999 AADT |
|-------------------------------|-------------|
| Troy Road & Columbia Turnpike | 15,400 AADT |

Source: NYS DOT, 2019

Uniquely Positioned. Powerfully Connected. Fully Dedicated. NAI Platform is a multifaceted company with a full service commercial real estate brokerage, a commercial property management team, and extensive experience in development and ownership of commercial property. As a result, we are uniquely positioned to bring our clients unparalleled value across all aspects of commercial real estate.