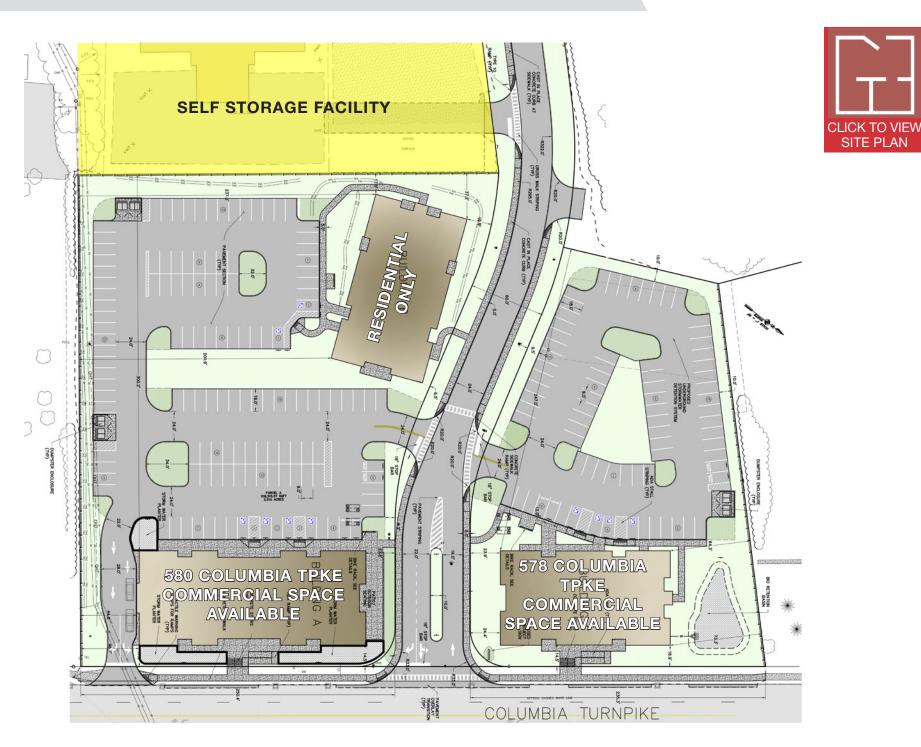

#### **FEATURES**

578-580 COLUMBIA TURNPIKE, EAST GREENBUSH, NY 12061

Exciting new construction mixed use development with first floor retail available for lease. Town Center development includes approvals for up to 275 residential units (First Phase 78 units) along with approximately 20,000 SF of first floor commercial space. Located along busy Columbia Turnpike in the heart of East Greenbush and in between Market 32 and Hannaford anchored centers. Flexible configuration for tenants from 1,500 SF and up. Site plan approval includes approval for eastern end-cap drive thru along with western end cap with large patio space.

| Building Depth | Approx. 75'                                       |
|----------------|---------------------------------------------------|
| Building Size  | 580 Columbia: 10,852 SF<br>578 Columbia: 7,980 SF |
| Building Type  | Retail/Commercial                                 |

| Delivery       | Spring 2023           |
|----------------|-----------------------|
| Lease Rate     | Contact Listing Agent |
| Ceiling Height | 12' clear             |
| Parking Ratio  | 5:1000                |

| Sprinkler       | Wet                           |
|-----------------|-------------------------------|
| Zoning          | PDD                           |
| Utilities       | National Grid (Gas, Electric) |
| Water and Sewer | Municipal                     |
|                 |                               |