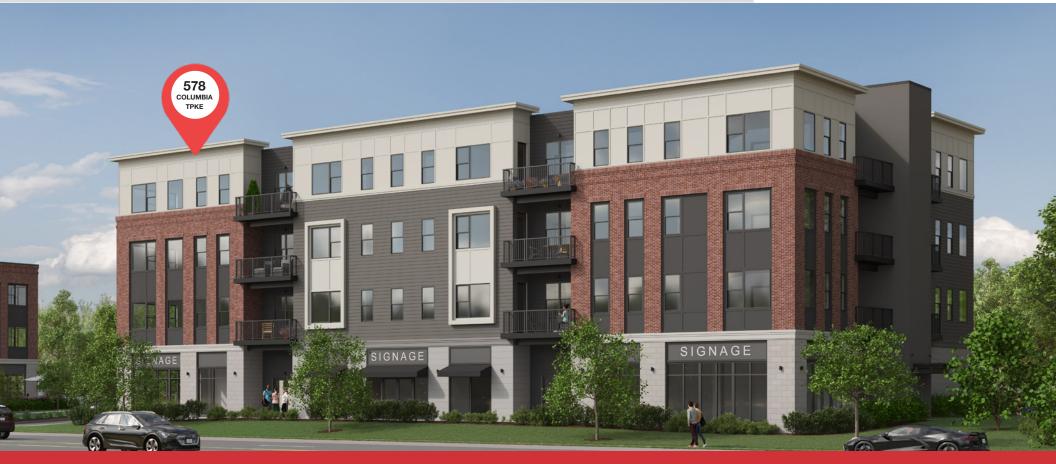

#### **FEATURES**

578-580 COLUMBIA TURNPIKE, EAST GREENBUSH, NY 12061

Exciting new construction mixed use development with first floor retail available for lease. Town Center development includes approvals for up to 275 residential units (First Phase 78 units) along with approximately 20,000 SF of first floor commercial space. Located along busy Columbia Turnpike in the heart of East Greenbush and in between Market 32 and Hannaford anchored centers. Flexible configuration for tenants from 1,500 SF and up. Site plan approval includes approval for eastern end-cap drive thru along with western end cap with large patio space.

| Building Depth | Approx. 75'                                       |
|----------------|---------------------------------------------------|
| Building Size  | 580 Columbia: 10,852 SF<br>578 Columbia: 7,980 SF |
| Building Type  | Retail/Commercial                                 |

#### TRAFFIC COUNTS

| Columbia Turnpike & Troy Road | 26,999 AADT |
|-------------------------------|-------------|
| Troy Road & Columbia Turnpike | 15,400 AADT |

Source: NYS DOT, 2019

Uniquely Positioned. Powerfully Connected. Fully Dedicated. NAI Platform is a multifaceted company with a full service commercial real estate brokerage, a commercial property management team, and extensive experience in development and ownership of commercial property. As a result, we are uniquely positioned to bring our clients unparalleled value across all aspects of commercial real estate.