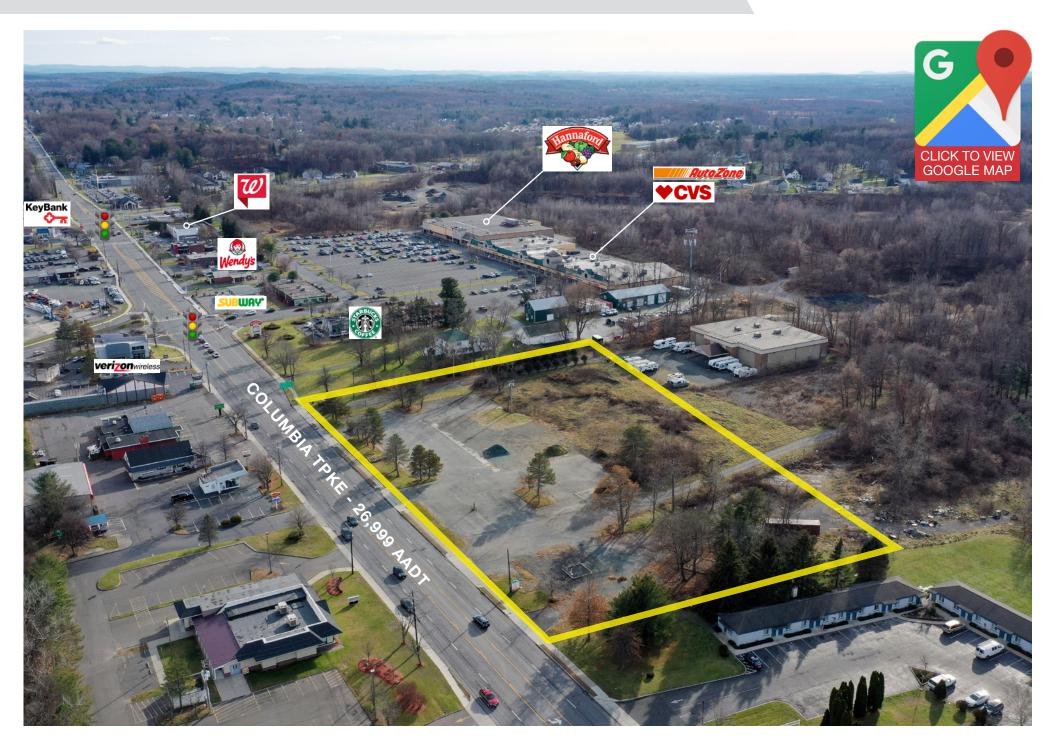

# **NEARBY RETAILERS**

578-580 COLUMBIA TURNPIKE, EAST GREENBUSH, NY 12061

Albany-Hudson Electric Trail (AHET): The recently completed 35 mile multi-use bicycling and pedestrian trail stretches from Hudson, NY to Rensselaer, NY.

#### TRAFFIC COUNTS

| Columbia Turnpike & Troy Road | 26,999 AADT |
|-------------------------------|-------------|
| Troy Road & Columbia Turnpike | 15,400 AADT |

Source: NYS DOT, 2019

Uniquely Positioned. Powerfully Connected. Fully Dedicated. NAI Platform is a multifaceted company with a full service commercial real estate brokerage, a commercial property management team, and extensive experience in development and ownership of commercial property. As a result, we are uniquely positioned to bring our clients unparalleled value across all aspects of commercial real estate.