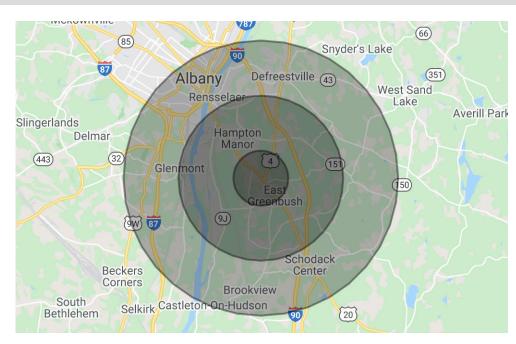

| DEMOGRAPHICS      | 1 mi.     | 3 mi.     | 5 mi.    |
|-------------------|-----------|-----------|----------|
| Population        | 4,020     | 18,626    | 73,836   |
| Households        | 1,653     | 7,615     | 31,772   |
| Average HH Income | \$117,922 | \$103,333 | \$80,860 |
| Total Businesses  | 207       | 801       | 3,746    |
| Total Employees   | 3,516     | 12,578    | 88,592   |
|                   |           |           |          |

Tyler Culberson, SIOR
Associate Real Estate Broker
o: 518 465 1400 ext 228
c: 518 857 0586
tculberson@naiplatform.com

tylerculberson.naiplatform.com

Source: ESRI, 2019